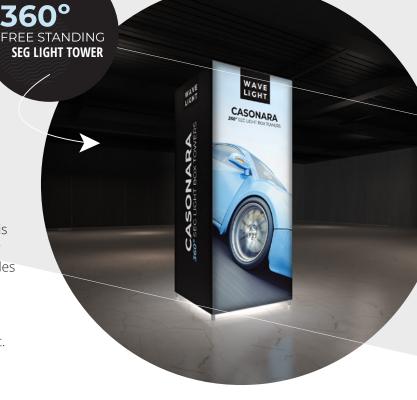

## WAVELIGHT® CASONARA TOWERS 360° SEG LIGHT BOX DISPLAYS

Breathe new light into your brand, exhibit, event or retail shop with the WaveLight® Casonara Tower Light Box Displays. This pioneering new SEG tension fabric light box is designed to make backlit graphics more portable, modular and customizable. Our 360° illumination technology provides more visibility for your brand and more places to present your ideas. We have also color coded the frames which provides our users the ability to quickly assemble and disassemble the display without tools –or breaking a sweat.

**FOUR-SIDED LIGHT ARRAYS** 360° illumination technology provides better visibility from all angles.

WAVELIGHT<sup>®</sup> CASONARA LIGHT BOX WALL Add-on a WaveLight<sup>®</sup> Casonara Light Box Wall and counter for a fully lit trade