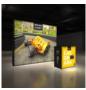

## WAVELIGHT® CASONARA TOWERS 360° SEG LIGHT BOX DISPLAYS

Breathe new light into your brand, exhibit, event or retail shop with the WaveLight® Casonara Tower Light Box Displays. This pioneering new SEG tension fabric light box is designed to make backlit graphics more portable, modular and customizable. Our 360° illumination technology provides more visibility for your brand and more places to present your ideas. We have also color coded the frames which provides our users the ability to quickly assemble and disassemble the display without tools –or breaking a sweat.

**FOUR-SIDED LIGHT ARRAYS** 360° illumination technology provides better visibility from all angles.

WAVELIGHT<sup>®</sup> CASONARA LIGHT BOX WALL Add-on a WaveLight<sup>®</sup> Casonara Light Box Wall and counter for a fully lit trade