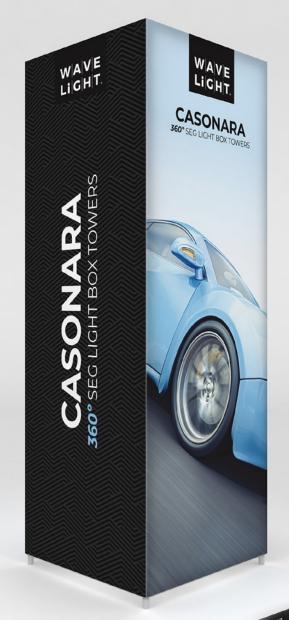

## WAVELIGHT® CASONARA TOWERS 360° SEG LIGHT BOX DISPLAYS

Breathe new light into your brand, exhibit, event or retail shop with the WaveLight® Casonara Tower Light Box Displays. This pioneering new SEG tension fabric light box is designed to make backlit graphics more portable, modular and customizable. Our 360° illumination technology provides more visibility for your brand and more places to present your ideas. We have also color coded the frames which provides our users the ability to quickly assemble and disassemble the display without tools –or breaking a sweat.

\*\*All WaveLight® Casonara Light Box Towers include: Frame, Backlit Fabric Graphic Prints, Four-Sided, LED Light Array(s). Packages in a CA700 Hard Case.

**Single-sided:** Light Boxes Towers are four-sided with a graphic prints on the front, back and sides.

**FOUR-SIDED LIGHT ARRAYS** 360° illumination technology provides better visibility from all angles.

WAVELIGHT<sup>®</sup> CASONARA LIGHT BOX WALL Add-on a WaveLight<sup>®</sup> Casonara Light Box Wall and counter for a fully lit trade