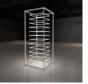

### COLLECTION

| MODEL             | LIGHT BOX COUNTERS                        | DIMENSIONS          | WEIGHT |
|-------------------|-------------------------------------------|---------------------|--------|
| CSNRT-KG-100S-K01 | 100S WaveLight Casonara SEG Light Counter | 39.4"Wx39.4"Dx96"H  | 90lbs  |
| CSNRT-KG-100M-K01 | 100M WaveLight                            | 39.4"Wx39.4"Dx116"H | 87lbs  |

\*\*All WaveLight® Casonara Light Box Towers include: Frame, Backlit Fabric Graphic Prints, Four-Sided, LED Light Array(s). Packages in a CA700 Hard Case.

**Single-sided:** Light Boxes Towers are four-sided with a graphic prints on the front, back and sides.