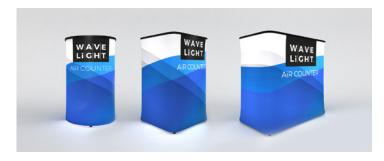

## **COLLECTION**

| MODEL         | AIR COUNTERS                       | DIMENSIONS                | WEIGHT    |
|---------------|------------------------------------|---------------------------|-----------|
| WLTCC-KG-60M  | WaveLight® Air Circular Counter    | 23.6"W x 38.2"H x 23.6"D  | 22 lbs    |
| WLTSC-KG-60M  | WaveLight® Air Square Counter      | 23.6"W x 38.2" H x 23.6"D | 22.05 lbs |
| WLTRC-KG-100M | WaveLight® Air Rectangular Counter | 39.37"W x 38.2"H x 23.6"D | 40.78 lbs |