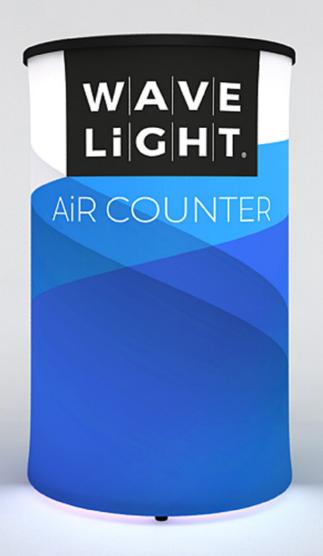

# WAVELIGHT® AIR COUNTERS

INFLATABLE & LED BACKLIT

expandbiz

WAVE LIGHT

AIR COUNTER

WAVE

LIGHT

// PATENT PENDING

## INFLATABLE & LED BACKLIT

Step into the Light™ with our WaveLight® Air Backlit Inflatable Counters —experience a 360° backlit marketing surface that lights up your event space. Go from flat packed to fully inflated in under 15 seconds. The WaveLight® Air Counters have an inner core that's durable, stable and strong enough to sit on without collapsing. A self-locking quick-release air valve makes it easy to inflate without losing air and just as easy to deflate with the push of a button.