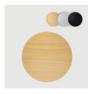

#### **CUSTOMIZABLE COUNTER TOP**

The Wavelight® Air Counters are available in standard black and white or upgraded wood grain plastic tops.