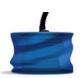

## INFLATABLE & LED BACKLIT

Step into the Light™ with our WaveLight® Air Backlit Inflatable Counters —experience a 360° backlit marketing surface that lights up your event space. Go from flat packed to fully inflated in under 15 seconds. The WaveLight® Air Counters have an inner core that's durable, stable and strong enough to sit on without collapsing. A self-locking quick-release air valve makes it easy to inflate without losing air and just as easy to deflate with the push of a button.