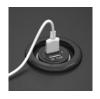

#### ADD-ON USB INTEGRATION

Two USB slots allow you to keep your devices charged.